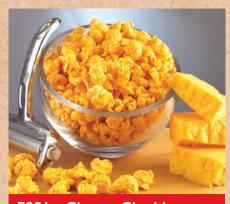

Cheddar de Jalapeno Cheddar cheese combined with jalapeño for right amount of heat!

Mark your flavor on the order form on back

F851 • Cheesy Cheddar

Cheddar Queso

Our secret blend of gourmet cheeses provides the most delicious cheesy cheddar corn ever!