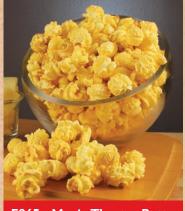

F850 • Buttery Caramel

Mantecoso Caramelo
A rich and buttery classic that is a favorite of many!

F865 • Movie Theater Butter

Mantequilla de cine Toasty popcorn complements the creaminess of butter.

F853 • Cheddar Jalapeño