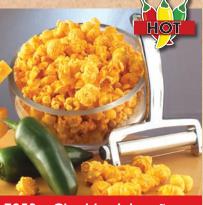

Cheddar de Jalapeno Cheddar cheese combined with jalapeño for right amount of heat!

Mark your flavor on the order form on back

F851 • Cheesy Cheddar

Cheddar Queso

Our secret blend of gourmet cheeses provides the most delicious cheesy cheddar corn ever!