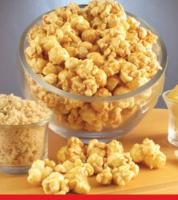

F850 • Buttery Caramel

Mantecoso Caramelo
A rich and buttery classic that is a favorite of many!

F865 • Movie Theater Butter

Mantequilla de cine Toasty popcorn complements the creaminess of butter.

F853 • Cheddar Jalapeño