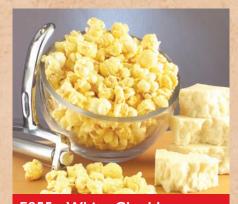

F855 • White Cheddar

Cheddar Blanco

Creamy white cheddar coats every inch of our fluffy white popcorn.